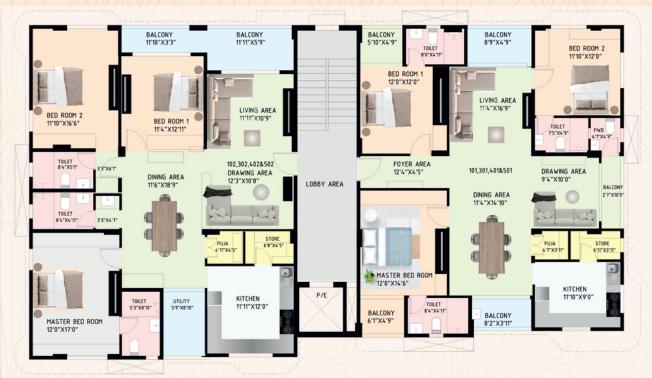

### TYPICAL FLOOR PLAN

## **GRANDEUR INCOMPARABLE**

Aravinda ultra-luxury apartment's 3BHK homes are built in just two sizes - 2115 Sft and 2000 Sft.

PARKING PLAN