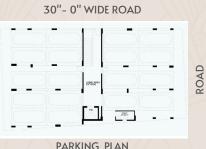

## **GRANDEUR INCOMPARABLE**

Aravinda ultra-luxury apartment's 3BHK homes are built in just two sizes - 2115 Sft and 2000 Sft.

PARKING PLAN